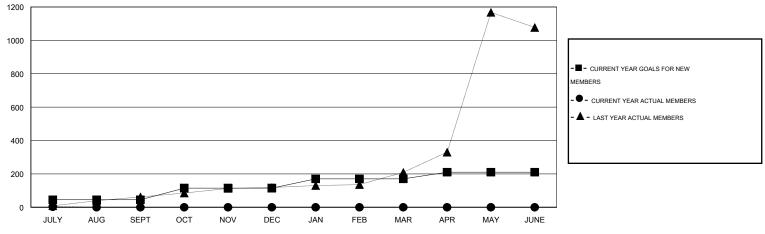

## LOCATION REP OF BANGLADESH

 $\mathsf{GMT} \mathsf{ CA} \ \mathbf{6}$ 

| Clubs         |                       |           |                  |                  | Members               |                    |                                     |                    |                  |
|---------------|-----------------------|-----------|------------------|------------------|-----------------------|--------------------|-------------------------------------|--------------------|------------------|
|               | RESULTS FOR 2016-2017 |           |                  |                  | RESULTS FOR 2016-2017 |                    |                                     |                    |                  |
| QUARTER       | NEW CLUB<br>GOAL      | NEW CLUBS | DROPPED<br>CLUBS | NET<br>GAIN/LOSS | QUARTER               | NEW MEMBER<br>GOAL | CHARTER AND<br>NEW MEMBERS<br>ADDED | DROPPED<br>MEMBERS | NET<br>GAIN/LOSS |
| JULY/AUG/SEPT | 2                     | 0         | 0                | 0                | JULY/AUG/SEPT         | 45                 | 15                                  | 12                 | 3                |
| OCT/NOV/DEC   | 3                     | 0         | 0                | 0                | OCT/NOV/DEC           | 70                 | 0                                   | 0                  | 0                |
| JAN/FEB/MAR   | 3                     | 0         | 0                | 0                | JAN/FEB/MAR           | 55                 | 0                                   | 0                  | 0                |
| APR/MAY/JUNE  | 1                     | 0         | 0                | 0                | APR/MAY/JUNE          | 40                 | 0                                   | 0                  | 0                |