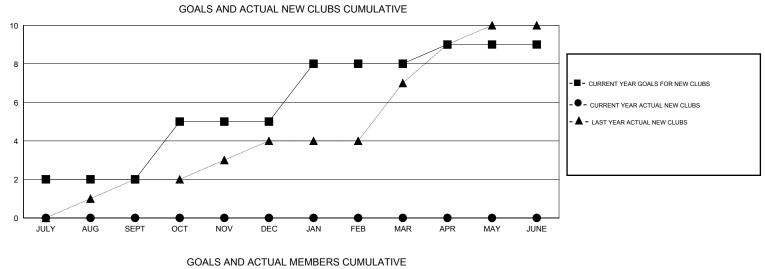

## LOCATION REP OF BANGLADESH

 $\mathsf{GMT} \mathsf{ CA} \ \mathbf{6}$ 

| Clubs         |                       |           |                  |                  | Members               |                    |                                     |                    |                  |
|---------------|-----------------------|-----------|------------------|------------------|-----------------------|--------------------|-------------------------------------|--------------------|------------------|
|               | RESULTS FOR 2016-2017 |           |                  |                  | RESULTS FOR 2016-2017 |                    |                                     |                    |                  |
| QUARTER       | NEW CLUB<br>GOAL      | NEW CLUBS | DROPPED<br>CLUBS | NET<br>GAIN/LOSS | QUARTER               | NEW MEMBER<br>GOAL | CHARTER AND<br>NEW MEMBERS<br>ADDED | DROPPED<br>MEMBERS | NET<br>GAIN/LOSS |
| JULY/AUG/SEPT | 2                     | 0         | 0                | 0                | JULY/AUG/SEPT         | 45                 | 15                                  | 12                 | 3                |
| OCT/NOV/DEC   | 3                     | 0         | 0                | 0                | OCT/NOV/DEC           | 70                 | 0                                   | 0                  | 0                |
| JAN/FEB/MAR   | 3                     | 0         | 0                | 0                | JAN/FEB/MAR           | 55                 | 0                                   | 0                  | 0                |
| APR/MAY/JUNE  | 1                     | 0         | 0                | 0                | APR/MAY/JUNE          | 40                 | 0                                   | 0                  | 0                |